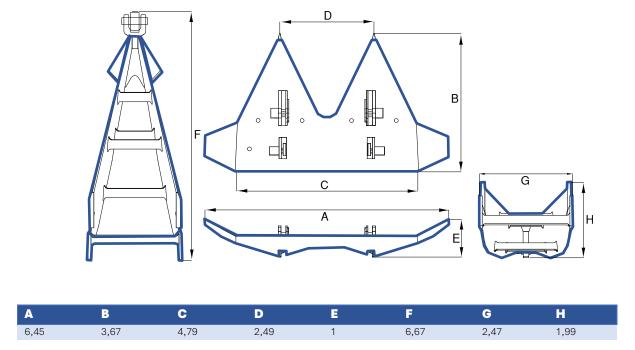

#### TRANSPORT DIMENSIONS

This graphic represents the standard proportions of a Stevpris Mk5 anchor, used in transportation.

Weight unit is Kilograms. All measurements in mm. Measurements, weights, and drawings, are based on industry standards. Deviation margins need to be taken in mind, this is your own responsibility and not from Castle Hills AS.