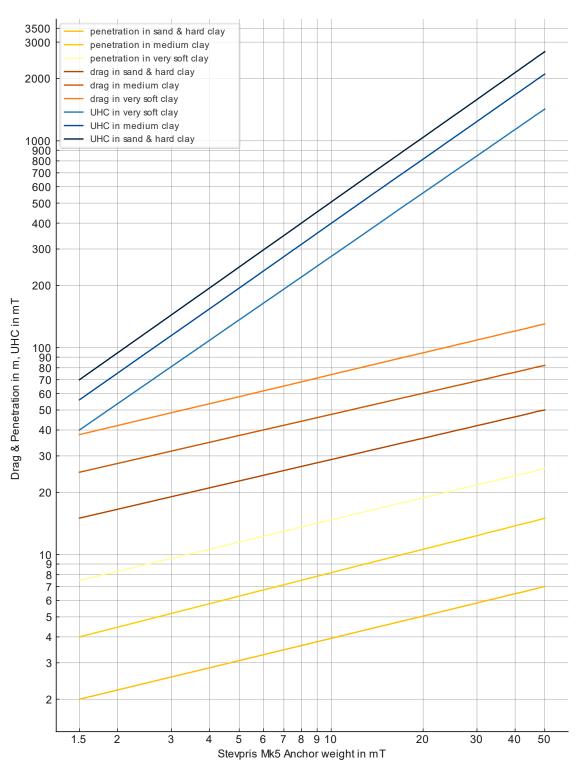

#### **ULTIMATE HOLDING CAPACITY**

Weight unit is Kilograms. All measurements in mm. Measurements, weights, and drawings, are based on industry standards. Deviation margins need to be taken in mind, this is your own responsibility and not from Castle Hills AS.