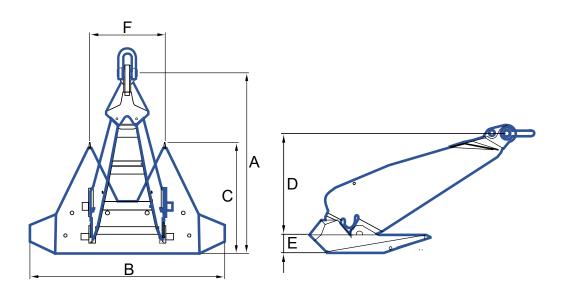

# **Mk5** – Stevpris Anchor

| Weight | A     | В     | C    | D    | E   | F    |
|--------|-------|-------|------|------|-----|------|
| 1500   | 2954  | 3184  | 1812 | 1505 | 271 | 1230 |
| 3000   | 3721  | 4011  | 2283 | 1896 | 342 | 1550 |
| 5000   | 4412  | 4756  | 2707 | 2248 | 406 | 1837 |
| 8000   | 5161  | 5563  | 3166 | 2629 | 474 | 2149 |
| 10000  | 5559  | 5992  | 3410 | 2832 | 511 | 2315 |
| 12000  | 5908  | 6368  | 3624 | 3010 | 543 | 2460 |
| 15000  | 6364  | 6860  | 3904 | 3242 | 585 | 2650 |
| 18000  | 6763  | 7290  | 4149 | 3446 | 622 | 2816 |
| 20000  | 7004  | 7550  | 4297 | 3569 | 644 | 2917 |
| 22000  | 7230  | 7794  | 4436 | 3684 | 665 | 3011 |
| 25000  | 7545  | 8133  | 4629 | 3844 | 694 | 3142 |
| 30000  | 8018  | 8643  | 4919 | 4085 | 737 | 3339 |
| 65000  | 10375 | 11184 | 6365 | 5286 | 954 | 4321 |
|        |       |       |      |      |     |      |

Weight unit is Kilograms. All measurements in mm. Measurements, weights, and drawings, are based on industry standards. Deviation margins need to be taken in mind, this is your own responsibility and not from Castle Hills AS.